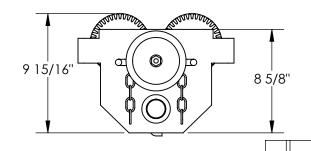

MODEL NUMBER IS E-MT-6-C
EYE MANUAL TROLLEY
GEARED LOW PROFILE
HEADROOM: 7 3/8"
OVERALL WIDTH IS 12 3/4"
OVERALL LENGTH IS 13"
OVERALL HEIGHT IS 9 15/16"
MAX CAPACITY IS 6,000 LBS
FITS BEAM FLANGE OF 3" TO 8"
STEEL CONSTRUCTION WITH PAINTED FINISH
TROLLEY WIDTH IS ADJUSTED
BY ROTATING CENTER ROD