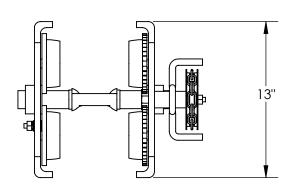

MODEL NUMBER IS E-MT-6-C
EYE MANUAL TROLLEY
GEARED LOW PROFILE
HEADROOM: 7 3/8"
OVERALL WIDTH IS 12 3/4"
OVERALL LENGTH IS 13"
OVERALL HEIGHT IS 9 15/16"
MAX CAPACITY IS 6,000 LBS
FITS BEAM FLANGE OF 3" TO 8"
STEEL CONSTRUCTION WITH PAINTED FINISH
TROLLEY WIDTH IS ADJUSTED
BY ROTATING CENTER ROD