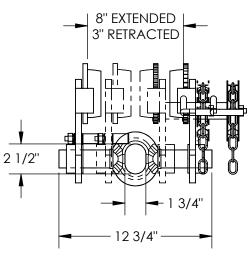

MODEL NUMBER IS E-MT-6-C
EYE MANUAL TROLLEY
GEARED LOW PROFILE
HEADROOM: 7 3/8"
OVERALL WIDTH IS 12 3/4"
OVERALL LENGTH IS 13"
OVERALL HEIGHT IS 9 15/16"
MAX CAPACITY IS 6,000 LBS
FITS BEAM FLANGE OF 3" TO 8"
STEEL CONSTRUCTION WITH PAINTED FINISH
TROLLEY WIDTH IS ADJUSTED
BY ROTATING CENTER ROD